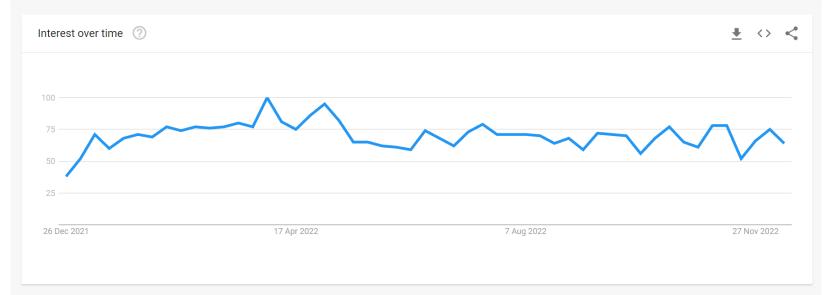

| Related queries ②                 | Rising ▼ | <u>+</u> ↔ < |
|-----------------------------------|----------|--------------|
| 16 logomark                       |          | +190%        |
| 17 alphabroder                    |          | +160%        |
| 18 koozie group                   |          | +150%        |
| 19 promotional products with logo |          | +60%         |
| 20 leeds                          |          | +50%         |
|                                   | ueries > |              |