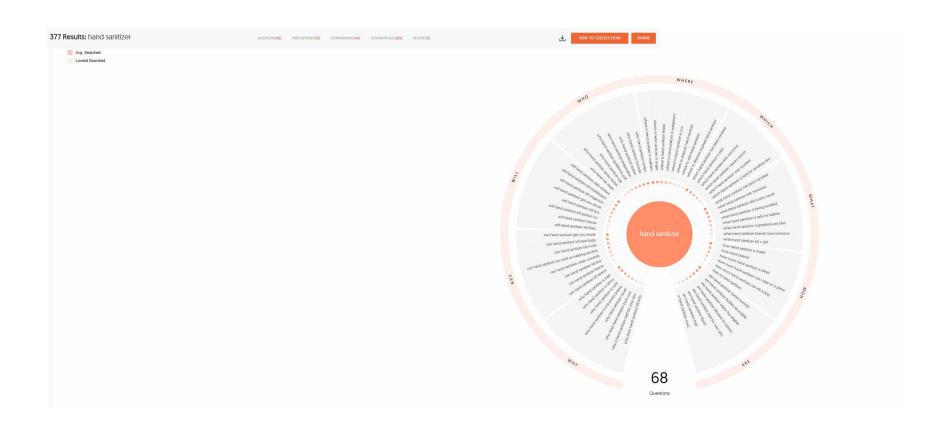

|    |           | _           | -                                             | _        | _      |           | _     |
|----|-----------|-------------|-----------------------------------------------|----------|--------|-----------|-------|
| 1  | hand sani | izer - en S | uggestions - Created: 20-12-2022              |          |        |           |       |
| 2  | Modifier  | Modifier    | Suggestion                                    | Language | Region | Keyword   |       |
| 3  | questions | are         | are hand sanitizer fumes harmful              | en       | us     | hand sani | tizer |
| 4  | questions | are         | are hand sanitizer bottles recyclable         | en       | us     | hand sani | tizer |
| 5  | questions | are         | are hand sanitizer wipes fsa eligible         | en       | us     | hand sani | tizer |
| 6  | questions | are         | are hand sanitizer allowed on planes          | en       | us     | hand sani | tizer |
| 7  | questions | are         | are hand sanitizer bad for your skin          | en       | us     | hand sani | tizer |
| 8  | questions | are         | are hand sanitizer liquid                     | en       | us     | hand sani | tizer |
| 9  | questions | are         | are hand sanitizer bad                        | en       | us     | hand sani | tizer |
| 10 | questions | are         | is hand sanitizer toxic                       | en       | us     | hand sani | tizer |
| 11 | questions | can         | can hand sanitizer get you drunk              | en       | us     | hand sani | tizer |
| 12 | questions | can         | can hand sanitizer kill bed bugs              | en       | us     | hand sani | tizer |
| 13 | questions | can         | can hand sanitizer kill mold                  | en       | us     | hand sani | tizer |
| 14 | questions | can         | can hand sanitizer be used as rubbing alcohol | en       | us     | hand sani | tizer |
| 15 | questions | can         | can hand sanitizer clean wounds               | en       | us     | hand sani | tizer |
| 16 | questions | can         | can hand sanitizer kill lice                  | en       | us     | hand sani | tizer |
| 17 | questions | can         | can hand sanitizer freeze                     | en       | us     | hand sani | tizer |
| 18 | questions | can         | can hand sanitizer kill sperm                 | en       | us     | hand sani | tizer |
| 19 | questions | how         | how hand sanitizer is made                    | en       | us     | hand sani | tizer |
| 20 | questions | how         | how hand cleaner                              | en       | us     | hand sani | tizer |
| 21 | questions | how         | how much hand sanitizer is lethal             | en       | us     | hand sani | tizer |
| 22 | questions | how         | how much hand sanitizer can i take on a plane | en       | us     | hand sani | tizer |
| 23 | questions | how         | how much hand sanitizer can kill a dog        | en       | us     | hand sani | tizer |
| 24 | questions | how         | how to hand sanitizer                         | en       | us     | hand sani | tizer |
| 25 | questions | what        | what hand sanitizer has been recalled         | en       | us     | hand sani | tizer |
| 26 | questions | what        | what hand sanitizer kills norovirus           | en       | us     | hand sani | tizer |
|    |           |             |                                               |          |        |           |       |