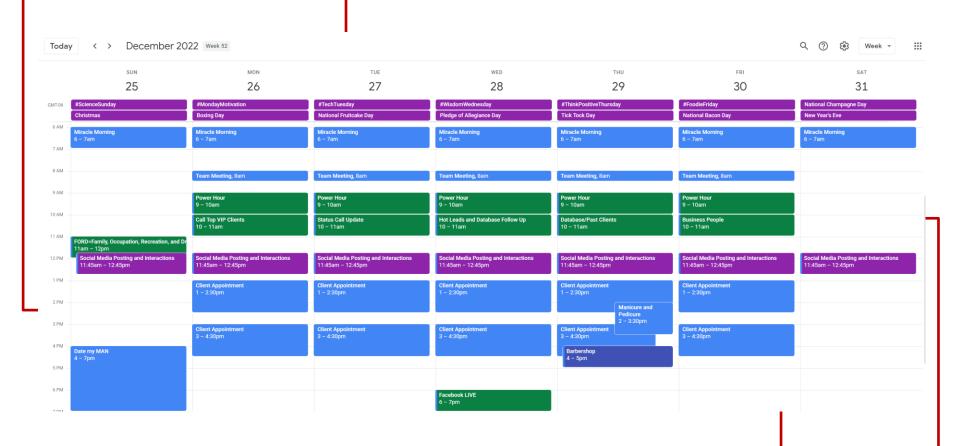

## GOTA MINUTE?

|        | SUN                                      | MON                                       | TUE                                      | WED                                       | THU                                      | FRI                                       | SAT                                        |
|--------|------------------------------------------|-------------------------------------------|------------------------------------------|-------------------------------------------|------------------------------------------|-------------------------------------------|--------------------------------------------|
|        | 18                                       | 19                                        | 20                                       | 21                                        | 22                                       | 23                                        | 24                                         |
| GMT-05 | #SundayReading                           | #MondayMotivation National Amaretto [     | #TuesdayTips National Look Alike         | #WellnessWednesd Queen's Birthday (U      | #ThrowbackThursd                         | #FeelGoodFriday National Picnic Day       | #SmallBusinessSati<br>National Pigs in a B |
| UAW    | Miracle Morning<br>6 – 7am               | Miracle Morning<br>6 – 7am                | Miracle Morning<br>6 – 7am               | Miracle Morning<br>6 - 7am                | Miracle Morning<br>6 – 7am               | World Book Day  Miracle Morning 6 – 7am   | Miracle Morning<br>6 – 7am                 |
| 7 AM   |                                          | Just Listed/Just SOI<br>7 – 8am           |                                          |                                           | BLOG (vendor/neigh<br>7 – 8am            |                                           |                                            |
| 8 AM - |                                          | Team Meeting, 8am                         | Team Meeting, 8am                        | Team Meeting, 8am                         | Team Meeting, 8am                        | Team Meeting, 8am                         |                                            |
| 9 AM - |                                          | Power Hour<br>9 – 10am                    | Promosho Power Ho<br>9 – 11am 9 – 10am   | Power Hour<br>9 – 10am                    | Power Hour<br>9 – 10am                   | Power Hour<br>9 – 10am                    |                                            |
| 10 AM  |                                          | Call Top VIP Clients<br>10 – 11am         | Status Call Update                       | Hot Leads and Datab                       | Database/Past Clien                      | Business People                           |                                            |
| 11 AM  | FORD=Family, Occup                       |                                           | (**************************************  |                                           |                                          |                                           |                                            |
| 12 PM  | Social Media Postir<br>11:45am - 12:45pn | Social Media Posting<br>11:45am – 12:45pm | Social Media Postin<br>11:45am – 12:45pm | Social Media Posting<br>11:45am – 12:45pm | Social Media Postin<br>11:45am – 12:45pm | Social Media Posting<br>11:45am – 12:45pm | Social Media Posting<br>11:45am – 12:45pm  |
| 1 PM - |                                          | Client Appointment 1 – 2:30pm             | Client Appointment<br>1 – 2:30pm         | Client Appointment<br>1 – 2:30pm          | Client Appointment<br>1 – 2:30pm         | Client Appointment<br>1 – 2:30pm          |                                            |
| 2 PM   |                                          | 1 2.30pm                                  | 1 2.30pm                                 | 1 2.30pm                                  | Manicure                                 | 1 2.30pm                                  |                                            |
| 3 PM   |                                          | Client Appointment                        | Client Appointment                       | Client Appointment                        | and<br>2 - 3:30pt                        | Client Appointment                        |                                            |